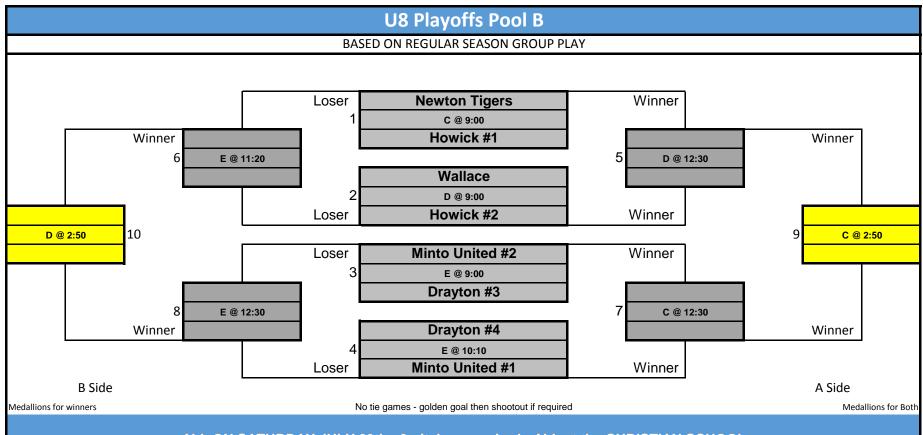

ALL ON SATURDAY JULY 29th - 3 pitches required - ALL at the CHRISTIAN SCHOOL

ALL ON SATURDAY JULY 29th - 3 pitches required - ALL at the CHRISTIAN SCHOOL