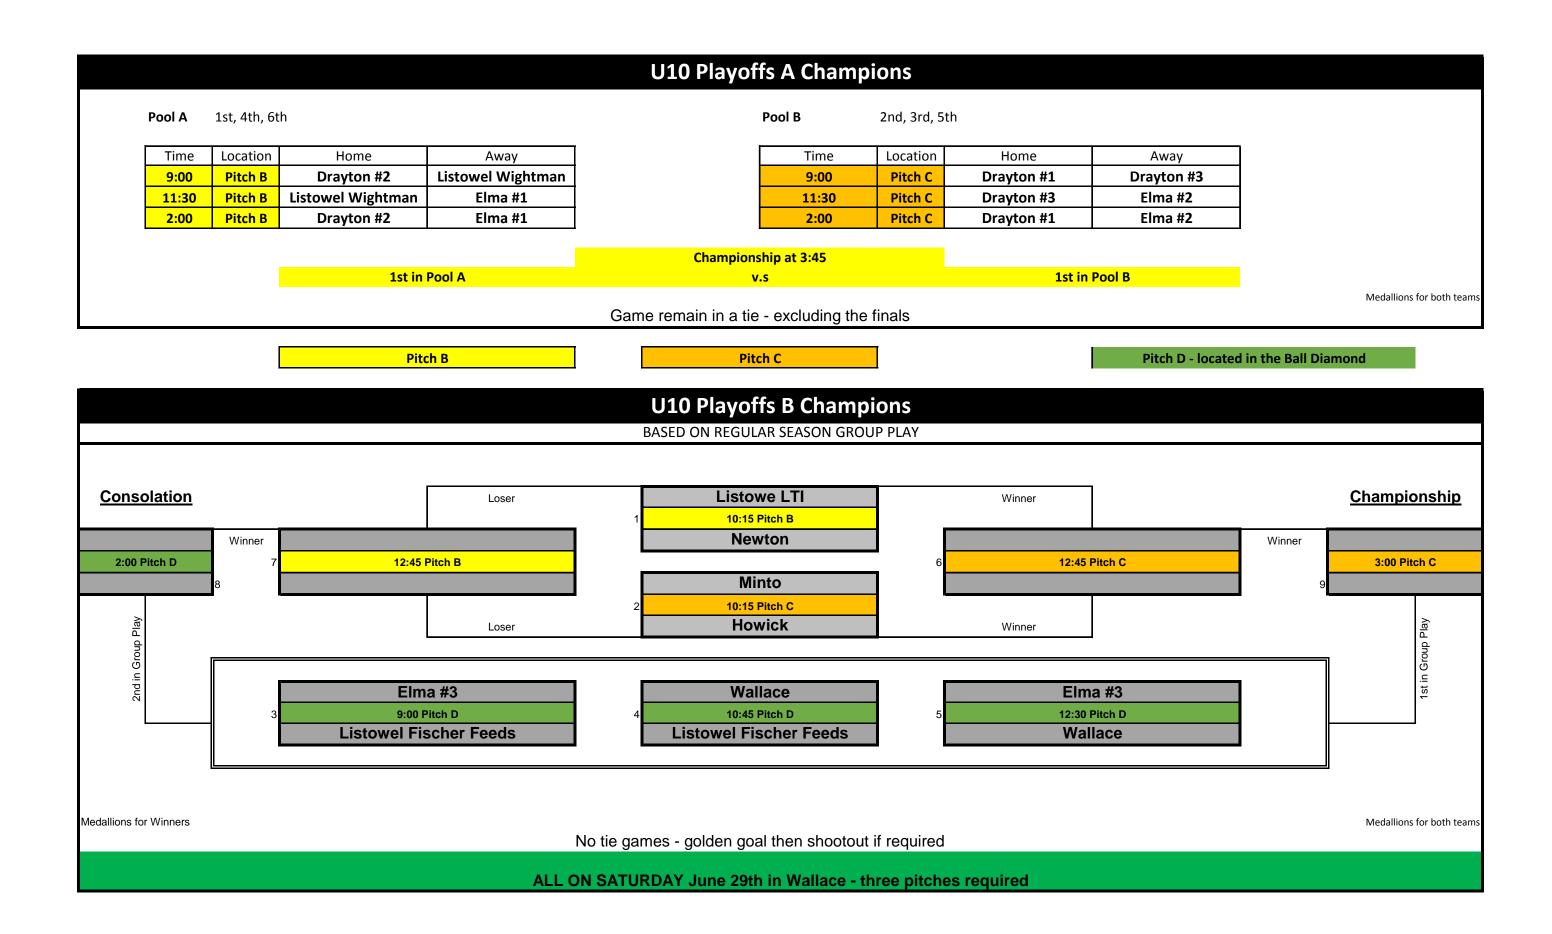

## **U12** Playoffs A Champions

Pool A 1st, 4th, 6th

| Time  | Location | Home                   | Away                   |
|-------|----------|------------------------|------------------------|
| 9:00  | Wallace  | Elma Eagles            | Listowel Cross Heating |
| 11:30 | Kinsmen  | Listowel Cross Heating | Wallace                |
| 2:00  | Wallace  | Elms Eagles            | Wallace                |

Pool B 2nd, 3rd, 5th

| Time  | Location | Home          | Away                 |
|-------|----------|---------------|----------------------|
| 9:00  | Kinsmen  | Newton Tigers | Drayton #1           |
| 11:30 | Wallace  | Drayton #1    | Listowe Ideal Supply |
| 2:00  | Kinsmen  | Newton Tigers | Listowe Ideal Supply |

1st in Pool A

Championship 3:45 - Field A

1st in Pool B

Medallions for both teams

Game remain in a tie - excluding the finals

## U12 Playoffs B Champions

**Pool C** 7th, 8th, 9th

| Time  | Location | Home         | Away       |
|-------|----------|--------------|------------|
| 10:15 | Wallace  | Minto United | Howick     |
| 12:45 | Wallace  | Howick       | Drayton #2 |
| 3:15  | Kinsmen  | Minto United | Drayton #2 |

Championship = top team in group

Game remain in a tie

Medallions for winner only