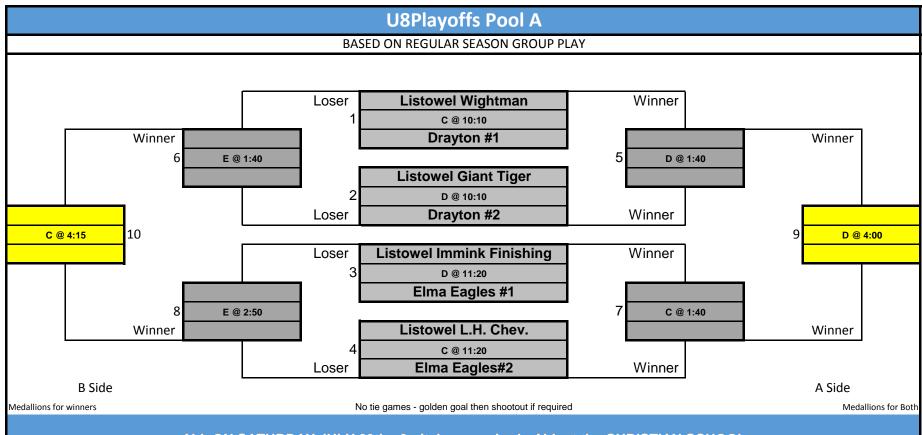

ALL ON SATURDAY JULY 29th - 3 pitches required - ALL at the CHRISTIAN SCHOOL

ALL ON SATURDAY JULY 29th - 3 pitches required - ALL at the CHRISTIAN SCHOOL